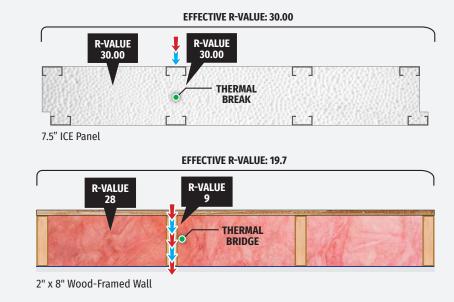

DANA EDMUNDSON RHINO PROPERTY MANAGEMENT | BRANDON, MB

CONSISTENT

**R-VALUES IN** 

YOUR WALLS

"ICE Panels save so much time; myself and one other person were able to stand 180 lineal feet of ICE Panels in one, tenhour day. ICE Panels also help us meet the energy step codes in BC as they have no thermal bridging. I definitely recommend ICE Panels. They're fast, efficient, and they provide an excellent finished product – high R-value walls with 100% thermal break."