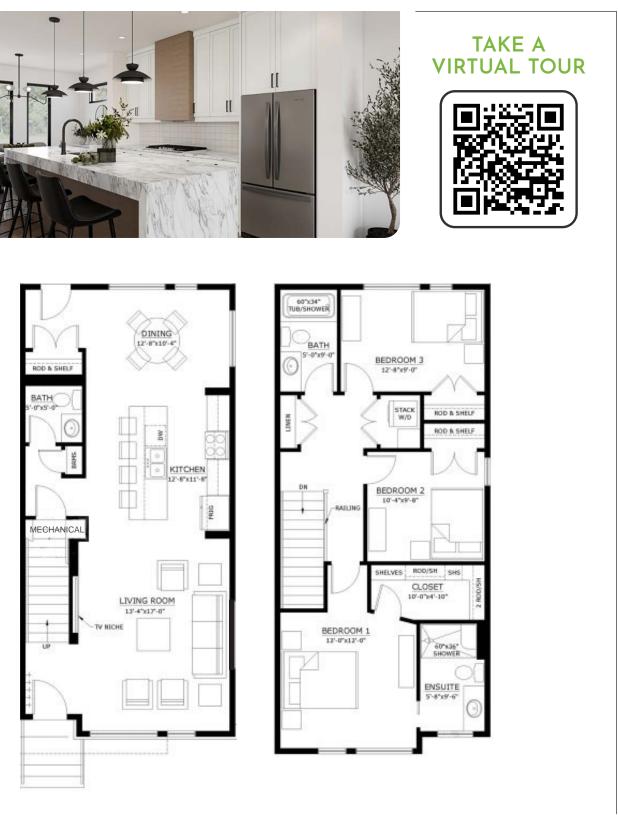

### INCLUDED IN THE PACKAGE

- 𝞯 Sealed Shop Drawings
- 𝞯 Joist and Truss Layout
- ✓ Rough Opening Schedule
- ♂ ICE Panel Connection Details
- 𝞯 Prefab Drawings

| ARCHITECTURAL STYLE | Contemporary  |
|---------------------|---------------|
| BATH                | 3 Bathrooms   |
| BED                 | 3 Bedrooms    |
| GARAGE BAYS         | 0 Garage Bays |
|                     |               |

| SQUARE FOOTAGE | 1533               |
|----------------|--------------------|
| STOREYS        | 2 Storey           |
| WIDTH          | 19ft-0in           |
| FOUNDATION     | Slab or Crawlspace |

### TAKE A VIRTUAL TOUR

| SQUARE FOOTAGE | 1272               |
|----------------|--------------------|
| STOREYS        | 1 Storey           |
| WIDTH          | 44ft-0in           |
| FOUNDATION     | Slab or Crawlspace |