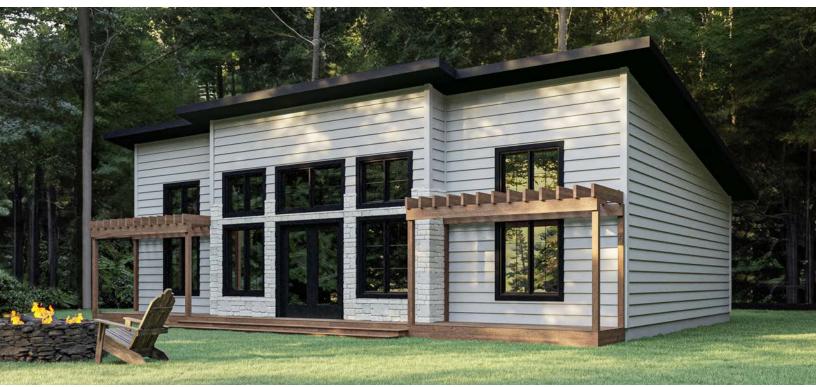

# ICE PANEL PACKAGES

Concord

### INCLUDED IN THE PACKAGE

- 𝞯 Sealed Shop Drawings
- 𝞯 Joist and Truss Layout
- ✓ Rough Opening Schedule
- ♂ ICE Panel Connection Details
- 𝞯 Prefab Drawings

| ARCHITECTURAL STYLE | Contemporary  |
|---------------------|---------------|
| BATH                | 3 Bathrooms   |
| BED                 | 3 Bedrooms    |
| GARAGE BAYS         | 0 Garage Bays |
|                     |               |

| SQUARE FOOTAGE | 1533               |
|----------------|--------------------|
| STOREYS        | 2 Storey           |
| WIDTH          | 19ft-0in           |
| FOUNDATION     | Slab or Crawlspace |