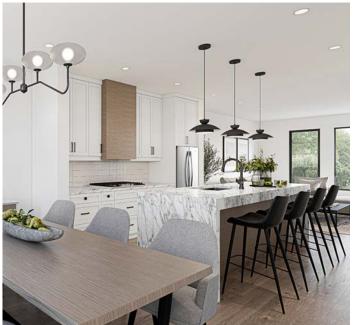

### INCLUDED IN THE PACKAGE

- 𝞯 Sealed Shop Drawings
- 𝞯 Joist and Truss Layout
- ✓ Rough Opening Schedule
- ♂ ICE Panel Connection Details
- 𝞯 Prefab Drawings

| ARCHITECTURAL STYLE | Contemporary  |
|---------------------|---------------|
| BATH                | 3 Bathrooms   |
| BED                 | 3 Bedrooms    |
| GARAGE BAYS         | 0 Garage Bays |
|                     |               |

| SQUARE FOOTAGE | 1533               |
|----------------|--------------------|
| STOREYS        | 2 Storey           |
| WIDTH          | 19ft-0in           |
| FOUNDATION     | Slab or Crawlspace |