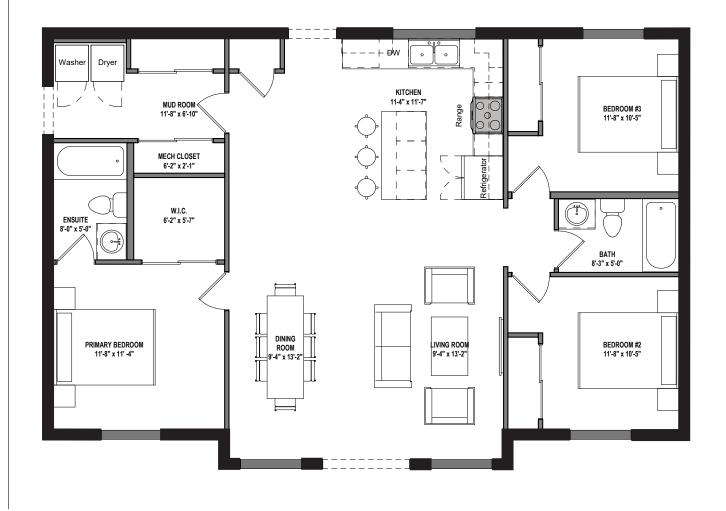

### INCLUDED IN THE PACKAGE

- 𝞯 Sealed Shop Drawings
- 𝞯 Joist and Truss Layout
- ✓ Rough Opening Schedule
- ♂ ICE Panel Connection Details
- 𝞯 Prefab Drawings

| ARCHITECTURAL STYLE | Contemporary  |
|---------------------|---------------|
| BATH                | 3 Bathrooms   |
| BED                 | 3 Bedrooms    |
| GARAGE BAYS         | 0 Garage Bays |
|                     |               |

| SQUARE FOOTAGE | 1533               |
|----------------|--------------------|
| STOREYS        | 2 Storey           |
| WIDTH          | 19ft-0in           |
| FOUNDATION     | Slab or Crawlspace |