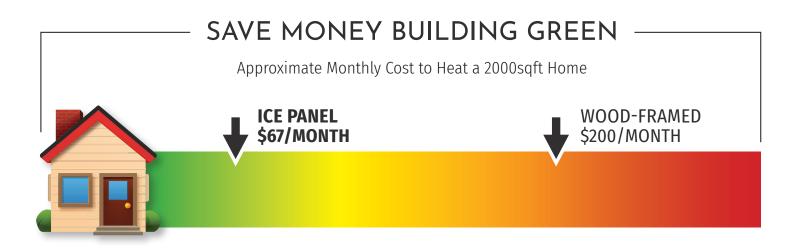

ED                 | 3 Bedrooms    |
| GARAGE BAYS         | 0 Garage Bays |
|                     |               |

| SQUARE FOOTAGE | 1533               |
|----------------|--------------------|
| STOREYS        | 2 Storey           |
| WIDTH          | 19ft-0in           |
| FOUNDATION     | Slab or Crawlspace |





## INCLUDED IN THE PACKAGE

- 𝞯 Sealed Shop Drawings
- 𝞯 Joist and Truss Layout
- ✓ ICE Panel Connection Details
- 𝔗 Prefab Drawings







| Cabin         |
|---------------|
| 2 Bathrooms   |
| 3 Bedrooms    |
| 0 Garage Bays |
|               |

### TAKE A VIRTUAL TOUR



| SQUARE FOOTAGE | 1272               |
|----------------|--------------------|
| STOREYS        | 1 Storey           |
| WIDTH          | 44ft-0in           |
| FOUNDATION     | Slab or Crawlspace |



### FRAMING

(+)



"This 3 storey multi-unit building in Rankin Inlet, Nunavut took a crew of 6 guys only 30 days to complete." Cory Vrooman – Cutting Edge Construction

## ICE PANEL COST COMPARISON





#### WHAT YOU'LL GET WITH ICE PANELS

• Airtight assembly

Rebate eligibility

• Lightweight & strong

• Less labour required

No on-site modifications

- Accelerated completion
- Consistent R-value
- No organic materials
- Less risk for mould
- More square footage

- WHAT YOU'LL GET WITH STICK FRAME
- Longer construction timeline
- Organic materials
- High risk for mould
- On-site modifications
- Less square footage
  - Inconsistent product
  - Heavy product
  - Labour intensive

# FROM THE ARCTIC TO THE TROPICS

ICE Panels Are Ideal in Extreme Temperatures



Project built in Igaluit,