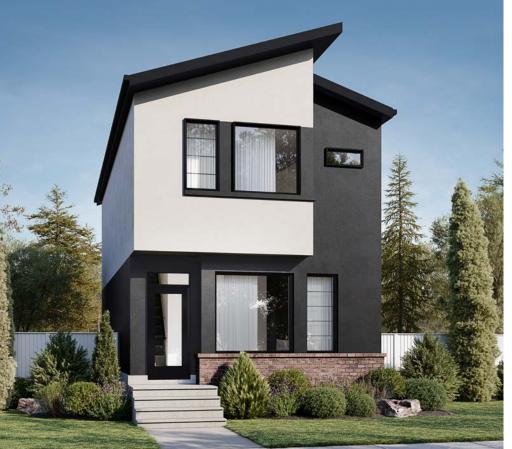

## INCLUDED IN THE PACKAGE

- 𝞯 Sealed Shop Drawings
- 𝞯 Joist and Truss Layout
- ✓ ICE Panel Connection Details
- 𝔗 Prefab Drawings

| Cabin         |
|---------------|
| 2 Bathrooms   |
| 3 Bedrooms    |
| 0 Garage Bays |
|               |

### TAKE A VIRTUAL TOUR

| SQUARE FOOTAGE | 1272               |
|----------------|--------------------|
| STOREYS        | 1 Storey           |
| WIDTH          | 44ft-0in           |
| FOUNDATION     | Slab or Crawlspace |