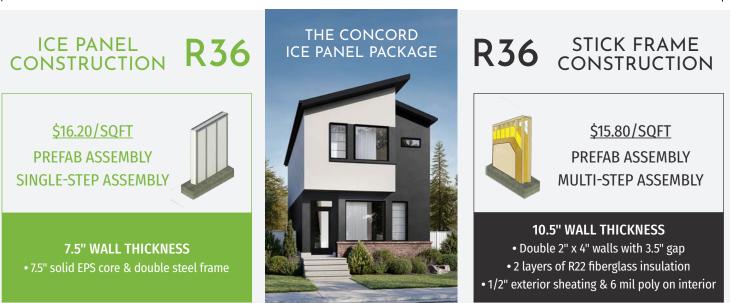

## ICE PANEL COST COMPARISON

#### WHAT YOU'LL GET WITH ICE PANELS

• Airtight assembly

Rebate eligibility

• Lightweight & strong

• Less labour required

No on-site modifications

- Accelerated completion
- Consistent R-value
- No organic materials
- Less risk for mould
- More square footage

- WHAT YOU'LL GET WITH STICK FRAME
- Longer construction timeline
- Organic materials
- High risk for mould
- On-site modifications
- Less square footage
  - Inconsistent product
  - Heavy product
  - Labour intensive