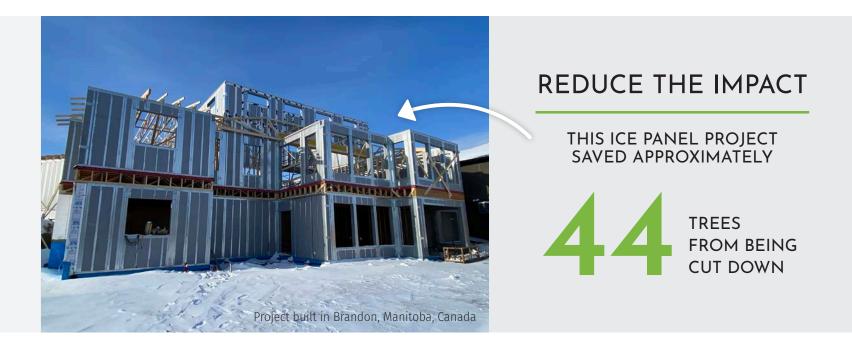

YS        | 2 Storey           |
| WIDTH          | 19ft-0in           |
| FOUNDATION     | Slab or Crawlspace |





## INCLUDED IN THE PACKAGE

- 𝞯 Sealed Shop Drawings
- 𝞯 Joist and Truss Layout
- ✓ ICE Panel Connection Details
- 𝔗 Prefab Drawings







| Cabin         |
|---------------|
| 2 Bathrooms   |
| 3 Bedrooms    |
| 0 Garage Bays |
|               |

### TAKE A VIRTUAL TOUR



| SQUARE FOOTAGE | 1272               |
|----------------|--------------------|
| STOREYS        | 1 Storey           |
| WIDTH          | 44ft-0in           |
| FOUNDATION     | Slab or Crawlspace |



### FRAMING

(+)



"This 3 storey multi-unit building in Rankin Inlet, Nunavut took a crew of 6 guys only 30 days to complete." Cory Vrooman – Cutting Edge Construction

## ICE PANEL COST COMPARISON





#### WHAT YOU'LL GET WITH ICE PANELS

• Airtight assembly

Rebate eligibility

• Lightweight & strong

• Less labour required

No on-site modifications

- Accelerated completion
- Consistent R-value
- No organic materials
- Less risk for mould
- More square footage

- WHAT YOU'LL GET WITH STICK FRAME
- Longer construction timeline
- Organic materials
- High risk for mould
- On-site modifications
- Less square footage
  - Inconsistent product
  - Heavy product
  - Labour intensive

# FROM THE ARCTIC TO THE TROPICS

ICE Panels Are Ideal in Extreme Temperatures



Project built in Igaluit, Nunavut, Canada

INSULATION

# **BUILD FASTER WITH ICE PANELS**

+





"ICE Panels are quick. Myself and one other person were able to stand 180 linear feet of ICE Panels in one 10 hour day." Byron Jones