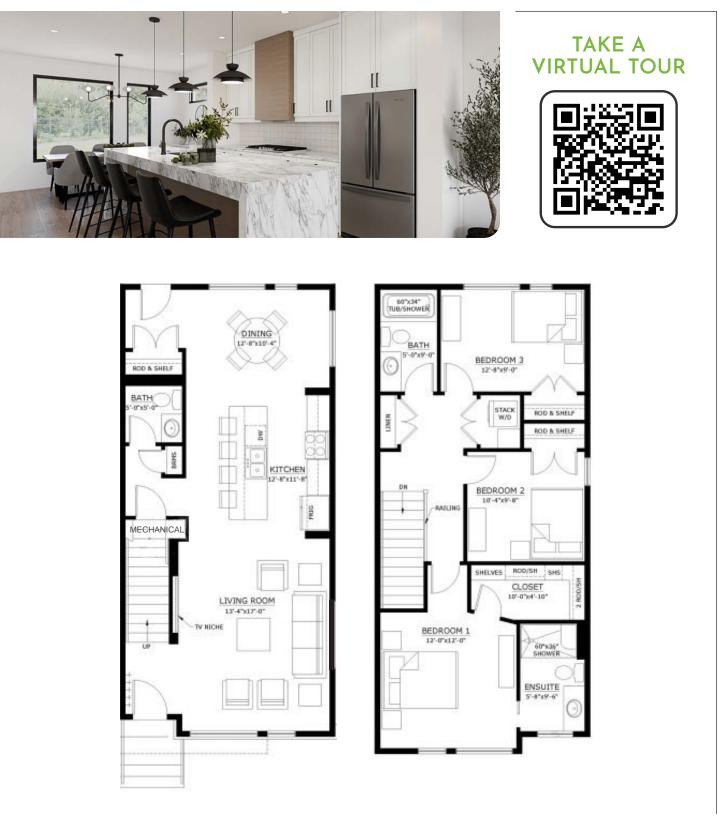

### INCLUDED IN THE PACKAGE

- 𝞯 Sealed Shop Drawings
- 𝞯 Joist and Truss Layout
- ✓ Rough Opening Schedule
- ♂ ICE Panel Connection Details
- 𝞯 Prefab Drawings

| ARCHITECTURAL STYLE | Contemporary  |
|---------------------|---------------|
| BATH                | 3 Bathrooms   |
| BED                 | 3 Bedrooms    |
| GARAGE BAYS         | 0 Garage Bays |
|                     |               |

| SQUARE FOOTAGE | 1533               |
|----------------|--------------------|
| STOREYS        | 2 Storey           |
| WIDTH          | 19ft-0in           |
| FOUNDATION     | Slab or Crawlspace |

### TAKE A VIRTUAL TOUR

| SQUARE FOOTAGE | 1272               |
|----------------|--------------------|
| STOREYS        | 1 Storey           |
| WIDTH          | 44ft-0in           |
| FOUNDATION     | Slab or Crawlspace |