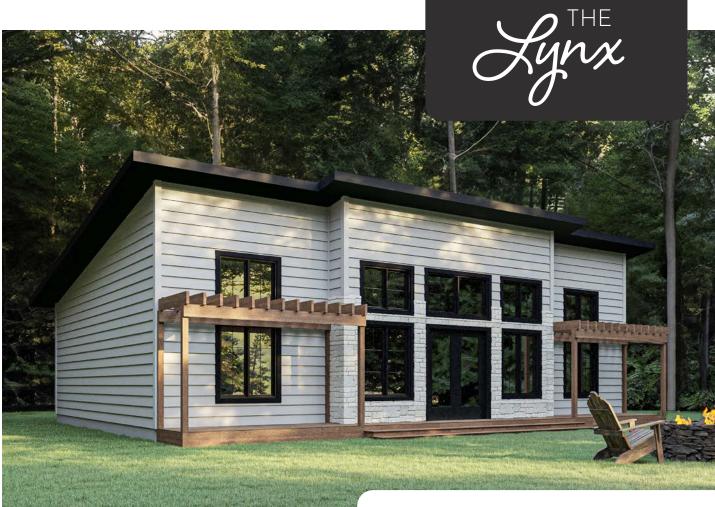

# ICE PANEL PACKAGES

Concord

### INCLUDED IN THE PACKAGE

- 𝞯 Sealed Shop Drawings
- 𝞯 Joist and Truss Layout
- ✓ Rough Opening Schedule
- ♂ ICE Panel Connection Details
- 𝞯 Prefab Drawings

| ARCHITECTURAL STYLE | Contemporary  |
|---------------------|---------------|
| BATH                | 3 Bathrooms   |
| BED                 | 3 Bedrooms    |
| GARAGE BAYS         | 0 Garage Bays |
|                     |               |

| SQUARE FOOTAGE | 1533               |
|----------------|--------------------|
| STOREYS        | 2 Storey           |
| WIDTH          | 19ft-0in           |
| FOUNDATION     | Slab or Crawlspace |